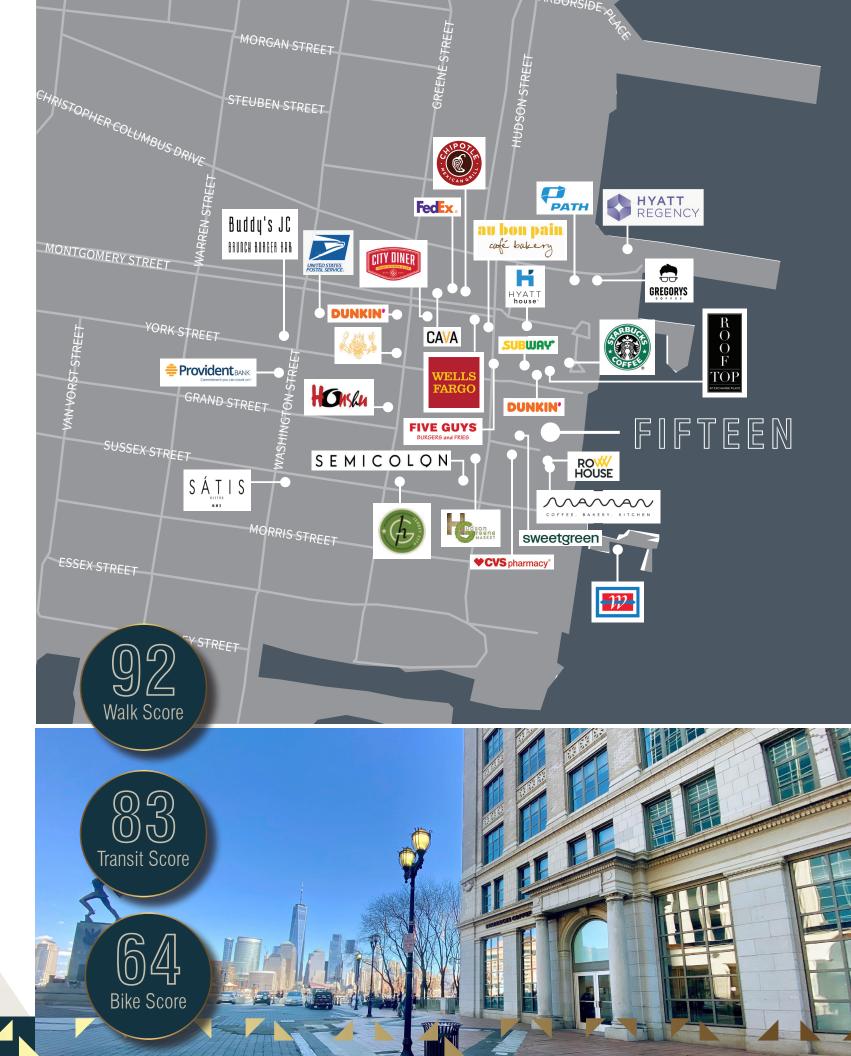

#### **PROPERTY HIGHLIGHTS**

- Situated between two major hubs, the property features 128,760 RSF office space and 6,865 RSF street-level retail space – including a Starbucks with direct lobby access, second gen restaurant space and an additional third space for other uses
- The building is located on the Hudson Waterfront with Manhattan in your front yard
- With the Exchange Place PATH, LightRail, and New York Waterway Ferry at your doorstep, and easy access to major highways, Fifteen is easily accessible by everyone, everywhere.

## A SOCIAL HUB FOR RETAIL AND OFFICE

Jersey City is a prime location for retail space, rich with culture and heritage. With endless local restaurants to eat or bars to grab a drink at, along with a wealth of retail locations and premier hotels, Fifteen Exchange Place is the social hub of it all.

Located minutes from 70 restaurants and bars

Starbucks Coffee connected to lobby

5 hotels within 4 blocks

Ś

258 luxury rooms at the Hyatt House directly across the street

Number of Businesses

.05 miles – 824