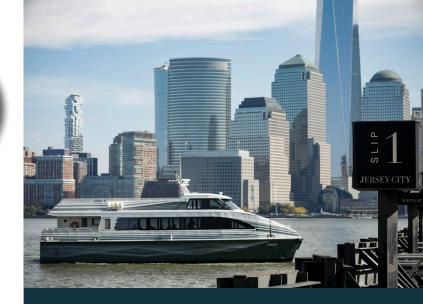

#### **PROPERTY HIGHLIGHTS**

- Situated between two major hubs, the property features 128,760 RSF office space and 6,865 RSF street-level retail space – including a Starbucks with direct lobby access, second gen restaurant space and an additional third space for other uses
- The building is located on the Hudson Waterfront with Manhattan in your front yard
- With the Exchange Place PATH, LightRail, and New York Waterway Ferry at your doorstep, and easy access to major highways, Fifteen is easily accessible by everyone, everywhere.

Newark Liberty International Airport 24 minutes

NY Penn Station 16 minutes

I-95/NJ Turnpike 20 minutes

John F. Kennedy International Airport 40 minutes

Holland Tunnel 18 minutes

NY STATIONS 46,865 YTD AVG RIDERSHIP DAILY COUNT