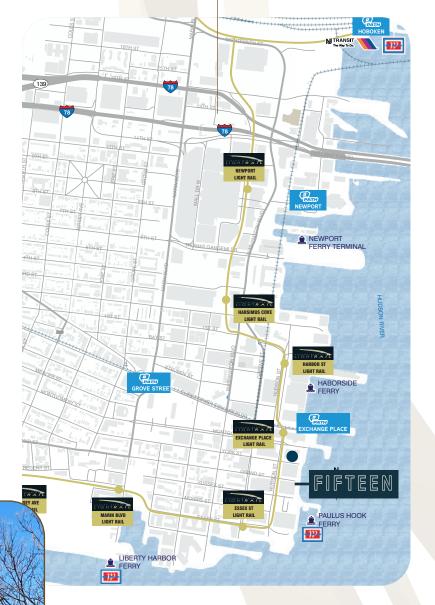

#### **PROPERTY HIGHLIGHTS**

- Situated between two major hubs, the property features 128,760 RSF office space and 6,865 RSF street-level retail space – including a Starbucks with direct lobby access, second gen restaurant space and an additional third space for other uses
- The building is located on the Hudson Waterfront with Manhattan in your front yard
- With the Exchange Place PATH, LightRail, and New York Waterway Ferry at your doorstep, and easy access to major highways, Fifteen is easily accessible by everyone, everywhere.

## MANHATTAN IS YOUR FRONT YARD

Fifteen Exchange Place offers a premier location for retail space, with this iconic view to look out over everyday. With unrestricted access to major highways and mass transit, beautiful parks and rich amenities, this building is Class-A prime real estate.