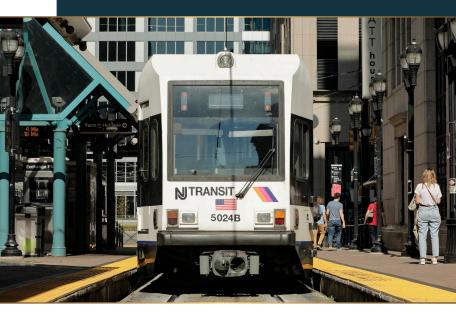

#### **PROPERTY HIGHLIGHTS**

- Situated between two major hubs, the property features 128,760 RSF office space and 6,865 RSF street-level retail space – including a Starbucks with direct lobby access, second gen restaurant space and an additional third space for other uses
- The building is located on the Hudson Waterfront with Manhattan in your front yard
- With the Exchange Place PATH, LightRail, and New York Waterway Ferry at your doorstep, and easy access to major highways, Fifteen is easily accessible by everyone, everywhere.

Newark Liberty International Airport 24 minutes

NY Penn Station 16 minutes

I-95/NJ Turnpike 20 minutes

John F. Kennedy International Airport 40 minutes

Holland Tunnel 18 minutes

NY STATIONS 46,865 YTD AVG RIDERSHIP DAILY COUNT

NJ STATIONS 56, 458 YTD AVG RIDERSHIP DAILY COUNT

> **50%** of Jersey City Resident's use public transit to commute to work

#2 most diverse places to live in New Jersey

**95%** population growth (1-mile radius, 2020-2020)