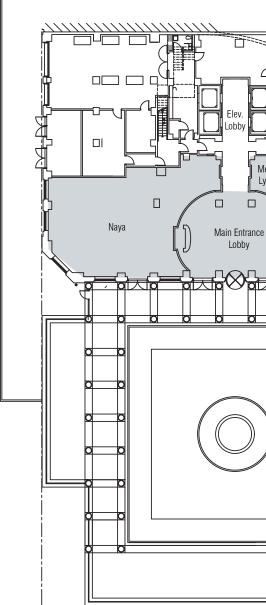

yle with breathtaking waterfront views of New York City. Under new ownership, this 11-story boutique office and retail building is currently undergoing a multimillion-dollar renovation set to enhance the workplace experience.

#### **PROPERTY HIGHLIGHTS**

- Situated between two major hubs, the property features 128,760 RSF office space and 6,865 RSF street-level retail space – including a Starbucks with direct lobby access, second gen restaurant space and an additional third space for other uses
- The building is located on the Hudson Waterfront with Manhattan in your front yard
- With the Exchange Place PATH, LightRail, and New York Waterway Ferry at your doorstep, and easy access to major highways, Fifteen is easily accessible by everyone, everywhere.

#### **FIRST FLOOR**

ork Street



# 3,000 SF Lvnch (PNC Bank) Starbucks • Available

## MANHATTAN IS YOUR FRONT YARD

Fifteen Exchange Place offers a premier location for retail space, with this iconic view to look out over everyday. With unrestricted access to major highways and mass transit, beautiful parks and rich amenities, this building is Class-A prime real estate.





Newark Liberty International Airport 24 minutes



NY Penn Station 16 minutes





I-95/NJ Turnpike 20 minutes

John F. Kennedy International Airport 40 minutes

Holland Tunnel 18 minutes





NY STATIONS 46,865 YTD AVG RIDERSHIP DAILY COUNT

NJ STATIONS 56, 458 YTD AVG RIDERSHIP DAILY COUNT

> **50%** of Jersey City Resident's use public transit to commute to work





#2 most diverse places to live in New Jersey





**95%** population growth (1-